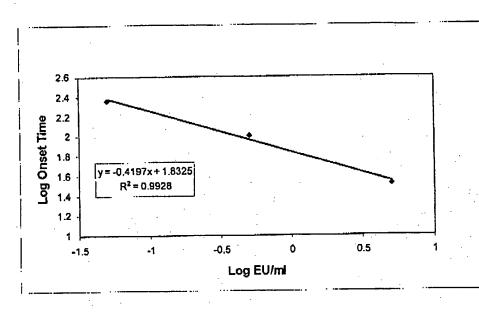

figure 163

Title: METHODS AND COMPOSITIONS FOR THE DETECTION OF MICROBIAL CONTAMINANTS Inventors: Wainwright *et al.* Express Mail Label No. EV334229246US Atty Docket No.: CHR-004 Attorney for Applicants: Diana M. Steel Sheet 20 of 22